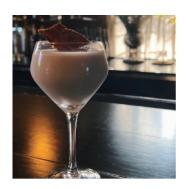

#### **Lost Fox Inn**

"Suave Fox"
Featuring LD Maple Bourbon, Irish Cream, Garnished
With Shaved Dark Chocolate and Candied Bacon