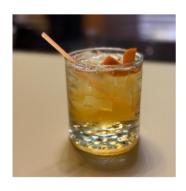

## Woods Pit BBQ & Mexican Restaurant

"Strawberry Maple Old Fashioned" Featuring LD Straight Bourbon, Muddled Strawberries, LD Bourbon Barrel Maple Syrup, & Bitters.