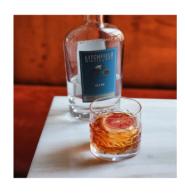

## La Catrina of Bantam

"Manhattan"
Featuring LD Straight Bourbon, Sweet Vermouth, Luxardo Liqueur, Amare Cherry Syrup