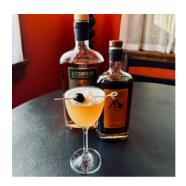

### The Courtroom at The Abner Hotel

"The Rye Witness"
Featuring LD Sauternes-Finished Rye Whiskey, Luxardo Liqueur,
Apple Cider, LD Bourbon Barrel Maple Syrup & Lemon Juice.