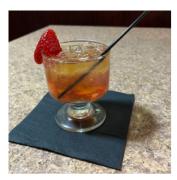

## Woods Pit BBQ & Mexican Restaurant

"Strawberry Maple Old Fashioned" Featuring LD Straight Bourbon, Muddled Strawberries, LD Bourbon Barrel Maple Syrup, & Bitters.