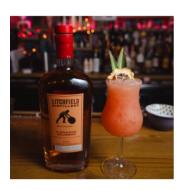

# **Clubhouse Provisions at Stonybrook Golf**

"Picante Coctel"
Featuring LD Agave Spirits, Muddled Jalapeno, Plum, Pineapple, Lime, Lemon, Agave Syrup